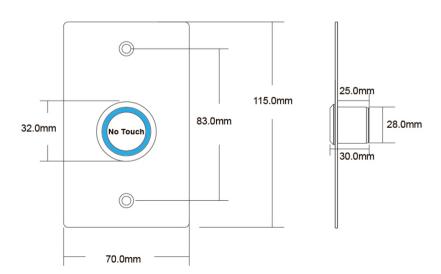

#### **Dimensions**

### **Specifications**

| Material        | Metal  | Current Rating | 3A,36VDC Max |
|-----------------|--------|----------------|--------------|
| Voltage         | DC12V  | Output         | NO, NC, COM  |
| Current         | 10mA   | Dimension      | 115 x 70mm   |
| Sensor distance | 5-10CM | Weight         | 0.14kg       |